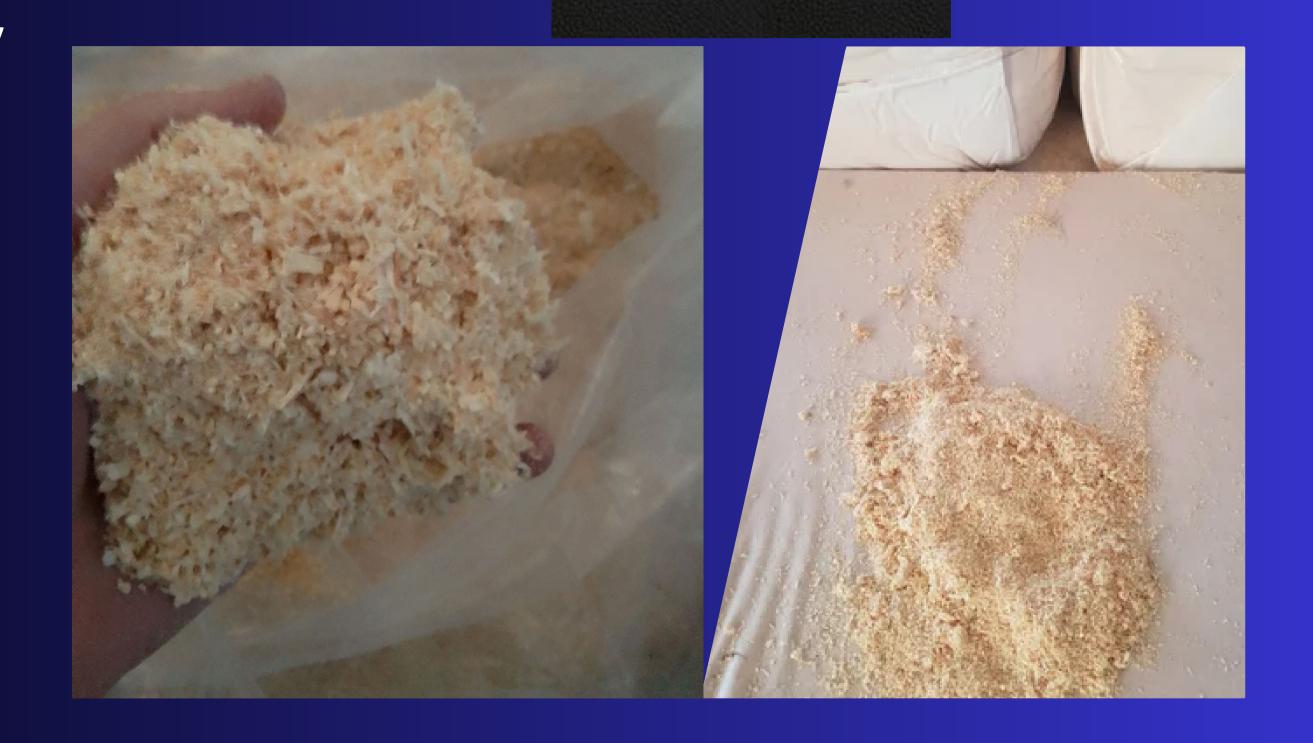

### SAWDUST

CLEAN, CERTIFIED,
DRIED MICRO
GRANULES

BIGBAG 1000KG
BALES 15KG
FSC