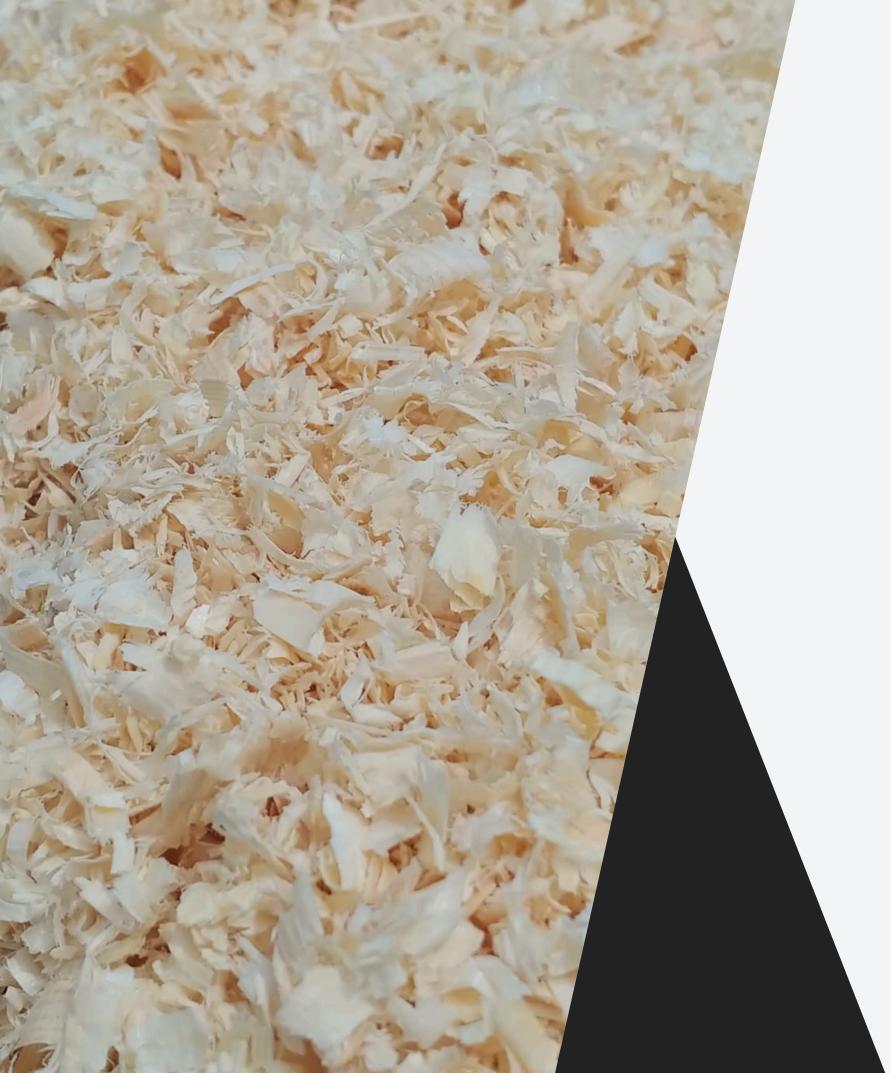

## SHANING

LETTIERA IGEA GOLD PLUS
FOR RESELLER-EXPORT

• WOOD SHAVING GOLD PLUS MEDIUM wood chip

• Humidity: 7-8%

• Dust: 0.0%

Volume: 550 liters per bale

Weight: 20/22 kg about

Softness

Stability in the box

High absorbency: 412% tested

No bark present

 Material: Natural White Fir BALE - 1056

 BALES FOR TRUCK – 44 BALES FOR PALLET – 24 PALLETS

CONTAINERS 40HC 790 BALES

# WOOD SHAVING FREE HORSE ITALY FOR RESELLER EXPORT

- WOOD SHAVING
- LARGE wood chip
- Humidity: 8%
- Dust: 0.0%
- Volume: 550 liters per bale
- Weight: 20 kg about
- Softness
- Stability in the box
- High absorbency: 412% tested
- No bark present
- Material: Natural White Fir
- FSC